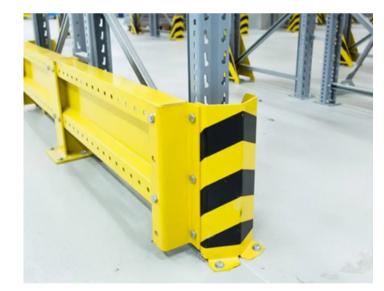

## **OPTIONS:**

- Row End Protectors
  - Protect vulnerable rack ends from accidental forklift damage—ideal for high-traffic warehouse zones.
- Barrier Rails
  - Shield racking, shelving, and critical infrastructure (like forklift battery chargers, vending machines, conveyors).
  - Define pedestrian zones, loading bays, and doorways for safer movement.
  - Support compliance with current Health & Safety regulations.
  - Post Protectors
    - Reinforce upright columns against impact at ground level—simple, effective rack protection.
- Safety Bars
  - Prevent pallets from accidentally falling through or off racking—boosts warehouse safety and minimizes product damage.