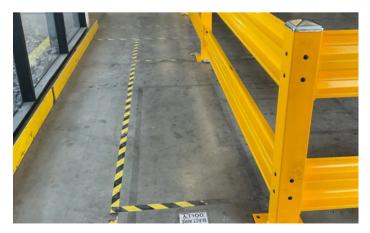

## **OPTIONS:**

- Row End Protectors
  - Protect vulnerable rack ends from accidental forklift damage—ideal for high-traffic warehouse zones.
- Barrier Rails
  - Shield racking, shelving, and critical infrastructure (like forklift battery chargers, vending machines, conveyors).
  - Define pedestrian zones, loading bays, and doorways for safer movement.
  - Support compliance with current Health & Safety regulations.
  - Post Protectors
    - Reinforce upright columns against impact at ground level—simple, effective rack protection.
- Safety Bars
  - Prevent pallets from accidentally falling through or off racking—boosts warehouse safety and minimizes product damage.