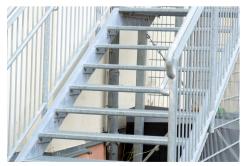

## **Miscellaneous Steel Solutions**

- Staircases & Ladders Custom indoor/outdoor designs for mezzanines, retail spaces, and industrial access
- Platforms & Mezzanines Durable structures for storage, access, and operational efficiency
- Architectural & Safety Elements Includes bollards, railings, trench covers, canopies, chimney caps, door sills, and small structural supports

## **Options**

- Straight or dog-legged layouts
- Balustrade or wall-mounted handrails
- Custom colours, materials, and finishes