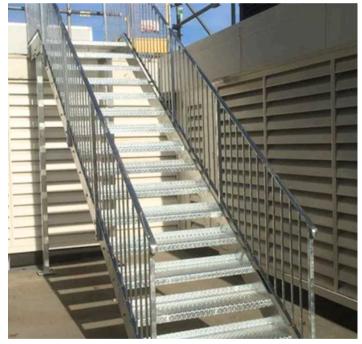

## **Miscellaneous Steel Solutions**

- Staircases & Ladders Custom indoor/outdoor designs for mezzanines, retail spaces, and industrial access
- Platforms & Mezzanines Durable structures for storage, access, and operational efficiency
- Architectural & Safety Elements Includes bollards, railings, trench covers, canopies, chimney caps, door sills, and small structural supports

## **Options**

- Straight or dog-legged layouts
- Balustrade or wall-mounted handrails
- Custom colours, materials, and finishes