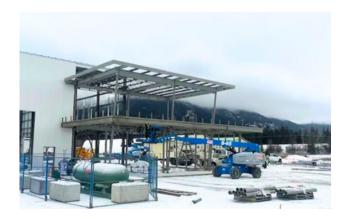

## **Capabilities**

- Structural Steel
- Custom Support Frames
- Conventional structural steel buildings' shell
- Mezzanines
- Architectural Steel
- Steel Stairs
- Steel Railings

- Custom plate work
- Custom Fabrication
- · Bending, rolling, and cutting
- Multi-process welding