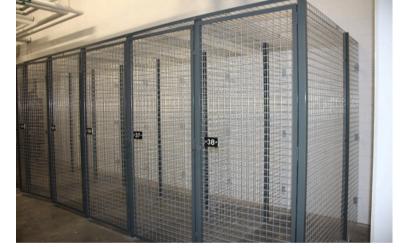

## CONDO STORAGE LOCKER AND ACCESSORIES

At Solico, we manufacture customized and durable condo storage lockers and wire mesh partitions, enabling you to convert any space into a secure storage area. Our storage lockers boast a heavy-duty wire mesh construction that is wear-resistant and requires no maintenance.

## **OPTIONS:**

- Bike Storage Lockers
- Single Tier Storage Lockers
- Double Tier Storage Lockers
- Hanging Storage Lockers
- Security Cages and Fencing
- Door strikes
- · Non-standard colours available