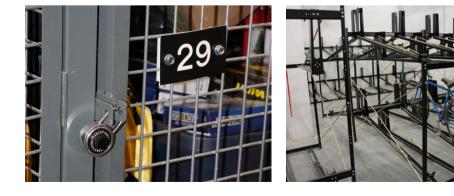

## **OPTIONS:**

- Bike Storage Lockers
- Single Tier Storage Lockers
- Double Tier Storage Lockers
- Hanging Storage Lockers
- Security Cages and Fencing
- Door strikes
- · Non-standard colours available