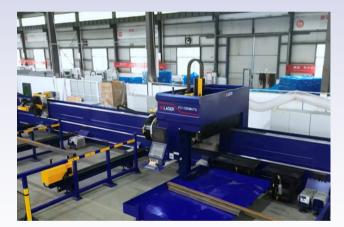

## **3D Laser Tube Cutting**

Tubes Up to 40' in Length and 14" in Diameter

High-tech laser technology, Steel / Aluminum / Copper / Stainless Steel







- Faster, more accurate, and costeffective
- Precision cutting, slotting, drilling, and coping
- Automated hole cutting for tubes and pipes
- Ideal for handrails, railings, ladders, and safety guards





## Industries We Serve:

- All Types of Manufacturing
- Steel Fabrication
- Oil and Gas
- Pre-engineered Buildings
- Construction
- Institutional Buildings
- Agricultural Equipment
- Home Appliances/Car Manufacturing

## Watch machine video



## Get in Touch.

1401 17 Avenue SE Calgary, AB T2G 1J9

info@solicometal.com