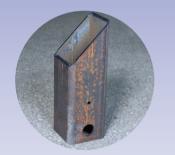

## **3D Laser Tube Cutting**

Tubes Up to 40' in Length and 14" in Diameter

High-tech laser technology, Steel / Aluminum / Copper / Stainless Steel

- Faster, more accurate, and costeffective
- Precision cutting, slotting, drilling, and coping
- Automated hole cutting for tubes and pipes
- Ideal for handrails, railings, ladders, and safety guards