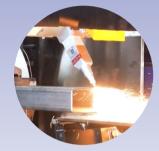

## **3D Laser Tube Cutting**

Tubes Up to 40' in Length and 14" in Diameter

High-tech laser technology, Steel / Aluminum / Copper / Stainless Steel

- Faster, more accurate, and costeffective
- Precision cutting, slotting, drilling, and coping
- Automated hole cutting for tubes and pipes
- Ideal for handrails, railings, ladders, and safety guards