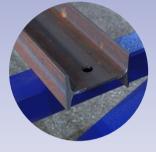

## **3D Laser Tube Cutting**

Tubes Up to 40' in Length and 14" in Diameter

High-tech laser technology, Steel / Aluminum / Copper / Stainless Steel

- Faster, more accurate, and costeffective
- Precision cutting, slotting, drilling, and coping
- Automated hole cutting for tubes and pipes
- Ideal for handrails, railings, ladders, and safety guards