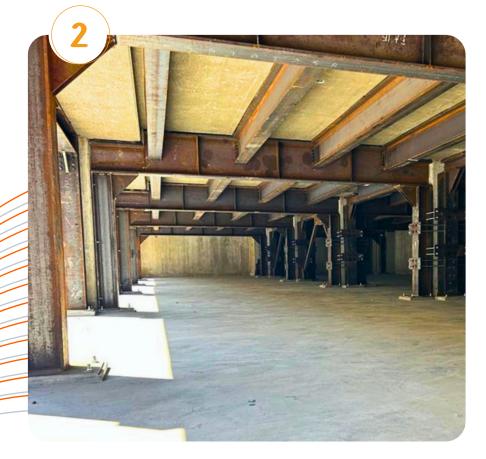

# Notable Projects

Project Type: CRU (Commercial Retail Unit) Client: Incognito Development Location: Okotoks, AB Completion Date: November 2024

Project Type: Structural Steel to Support a Basement Location: Langley, BC Completion Date: 2023

Project Type: Mezzanine 18,000 Sq ft. Location: Calgary SE Completion Date: July 2020

Project Type: Cantilever 160 Bays of Cantilever Location: Spruce Grove, AB Completion Date: May 2024

Project Type: Pushback Racking 20.000 lbs. of Steel / 276 pallet positions Location: Calgary, AB Completion Date: January 2025

Project Type: Structural Steel Platform 4,000 sq. ft. / 150,000 lbs. of Steal Location: Brantford, ON Completion Date: December 2024

1401 17 Avenue SE Calgary, AB T2G 1J9 solicometal.com 587.349.9676 info@solicometal.com LinkedIn: <u>solico-metal</u>