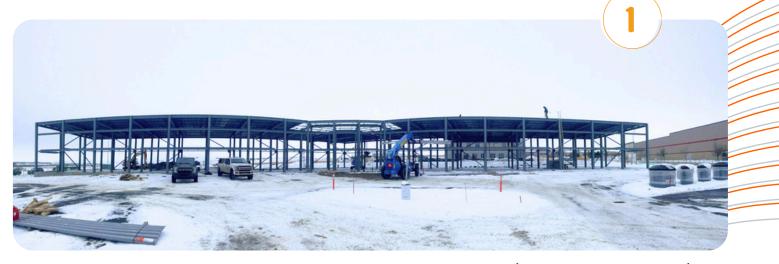

# Notable Projects

Project Type: CRU (Commercial Retail Unit) Client: Incognito Development Location: Okotoks, AB Completion Date: November 2024

Project Type: Structural Steel to Support a Basement Location: Langley, BC Completion Date: 2023

Project Type: Mezzanine 18,000 Sq ft. Location: Calgary SE Completion Date: July 2020

Project Type: Cantilever 160 Bays of Cantilever Location: Spruce Grove, AB Completion Date: May 2024

Project Type: Pushback Racking 20.000 lbs. of Steel / 276 pallet positions Location: Calgary, AB Completion Date: January 2025

Project Type: Structural Steel Platform 4,000 sq. ft. / 150,000 lbs. of Steal Location: Brantford, ON Completion Date: December 2024

1401 17 Avenue SE Calgary, AB T2G 1J9 solicometal.com 587.349.9676 info@solicometal.com LinkedIn: <u>solico-metal</u>