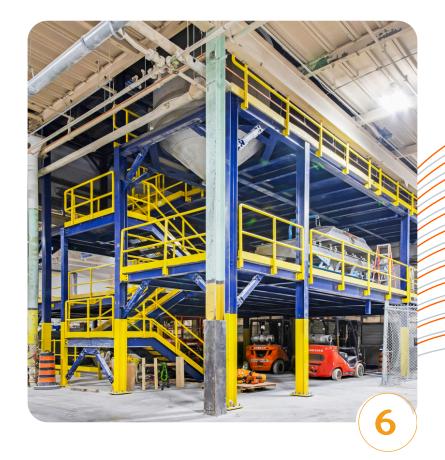

Project Type: Mezzanine 18,000 Sq ft. Location: Calgary SE Completion Date: July 2020

Project Type: Cantilever 160 Bays of Cantilever Location: Spruce Grove, AB Completion Date: May 2024

Project Type: Pushback Racking 20.000 lbs. of Steel / 276 pallet positions Location: Calgary, AB Completion Date: January 2025