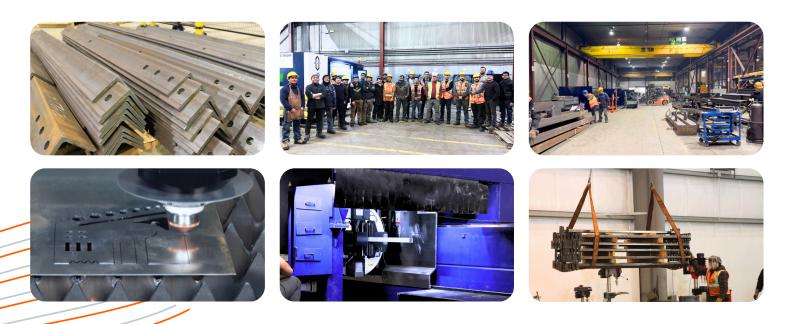

## **Fact Sheet**

- 43,000 Sq ft. fabrication shop
- 10,000 Sq ft. sandblasting and painting shop
- 50+ staff members
- Laser Tube cutter: pipe, beam, C-Channel, angle of 40'x14"x14"
- Laser sheet cutter: maximum 8'x20' x 2 1/4" thickness
- 3 cranes of 10-, 15- and 25-tons
- Rotational jig
- Punching machine
- 14 welding stations
- 2 large cutting saws
- Ironworker machine
- 10 medium projects a month
- 600,000-800,000 Lbs. of steel capacity per month

### What we do

Solico Metal specializes in custom steel manufacturing and fabrication, offering solutions like racking systems, mezzanines, and condo storage lockers. Based in Calgary, we supply Western Canada with made-toorder products, installation services, and after-sales support. With a focus on quality, on-time delivery, and engineering approvals, we are your trusted partner for all steel-related needs.