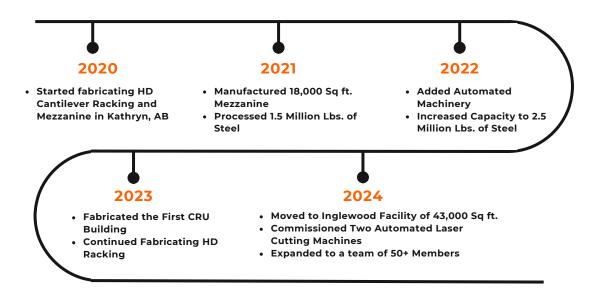

#### About us

Solico Metal was founded post-pandemic to address severe supply chain disruptions that left clients waiting months for steel orders. Starting in a 12,000 Sq ft. facility in Kathryn, AB, with a small, dedicated team, the company has since expanded to a 47,000 sq ft facility in Inglewood, employing over 50 talented staff members.