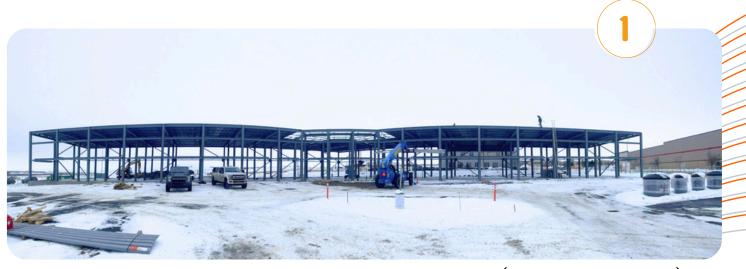

## **Notable Projects**

Project Type: CRU (Commercial Retail Unit)

Client: Incognito Development

Location: Okotoks, AB

Completion Date: November 2024

Project Type: Structural Steel to

Support a Basement Location: Langley, BC Completion Date: 2023