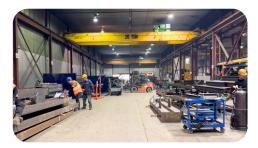

### **Fact Sheet**

- 43,000 Sq ft. fabrication shop
- 10,000 Sq ft. sandblasting and painting shop
- 50+ staff members
- Laser Tube cutter: pipe, beam, C-Channel, angle of 40'x14"x14"
- Laser sheet cutter: maximum 8'x20' x 2 1/4" thickness
- 3 cranes of 10-, 15- and 25-tons
- Rotational jig
- Punching machine
- 14 welding stations
- 2 large cutting saws
- Ironworker machine
- 10 medium projects a month
- 600,000-800,000 Lbs. of steel capacity per month

### What we do

Solico Metal specializes in custom steel manufacturing and fabrication, offering solutions like racking systems, mezzanines, and condo storage lockers. Based in Calgary, we supply Western Canada with made-to-order products, installation services, and after-sales support. With a focus on quality, on-time delivery, and engineering approvals, we are your trusted partner for all steel-related needs.