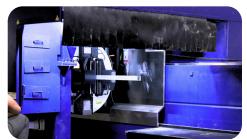

### **Fact Sheet**

- 43,000 Sq ft. fabrication shop
- 10,000 Sq ft. sandblasting and painting shop
- 50+ staff members
- Laser Tube cutter: pipe, beam, C-Channel, angle of 40'x14"x14"
- Laser sheet cutter: maximum 8'x20' x 2 1/4" thickness
- 3 cranes of 10-, 15- and 25-tons
- Rotational jig
- Punching machine
- 14 welding stations
- 2 large cutting saws
- Ironworker machine
- 10 medium projects a month
- 600,000-800,000 Lbs. of steel capacity per month