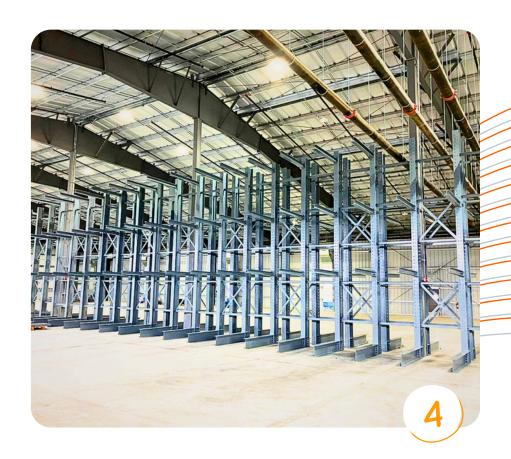

Project Type: Mezzanine 18,000 Sq ft.

Location: Calgary SE

Completion Date: July 2020

Project Type: Cantilever 160 Bays of Cantilever Location: Spruce Grove, AB Completion Date: May 2024

1401 17 Avenue SE Calgary, AB T2G 1J9 solicometal.com 587.349.9676 info@solicometal.com LinkedIn: solico-metal