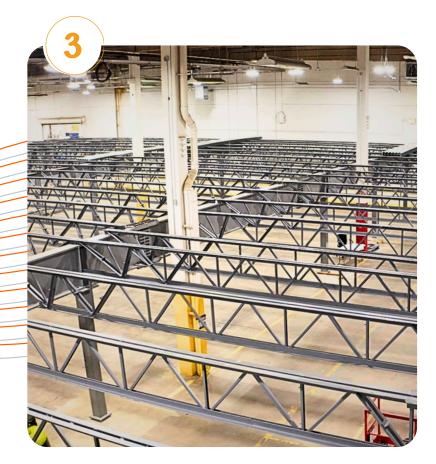

Project Type: Mezzanine 18,000 Sq ft.

Location: Calgary SE

Completion Date: July 2020

Project Type: Cantilever 160 Bays of Cantilever Location: Spruce Grove, AB Completion Date: May 2024

1401 17 Avenue SE Calgary, AB T2G 1J9 solicometal.com 587.349.9676 info@solicometal.com LinkedIn: solico-metal