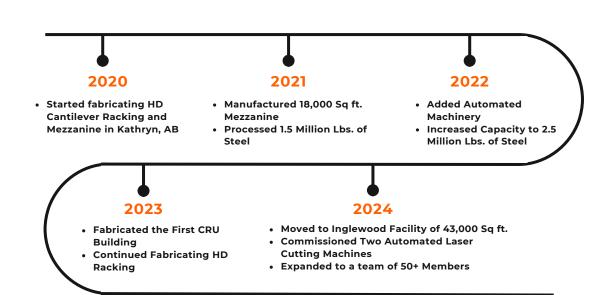

#### About us

Solico Metal was founded post-pandemic to address severe supply chain disruptions that left clients waiting months for steel orders. Starting in a 12,000 Sq ft. facility in Kathryn, AB, with a small, dedicated team, the company has since expanded to a 47,000 sq ft facility in Inglewood, employing over 50 talented staff members.