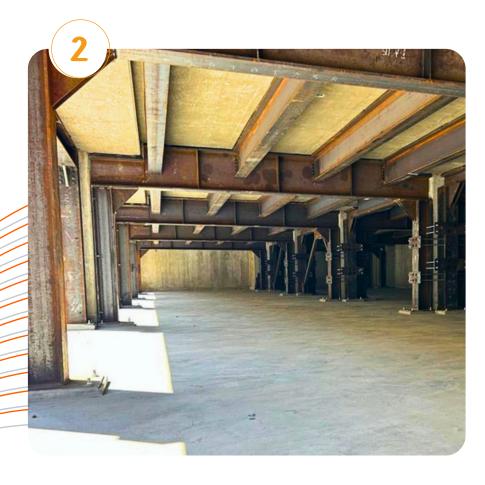

Project Type: Mezzanine 18,000 Sq ft.

Location: Calgary SE

Completion Date: July 2020

Project Type: Cantilever 160 Bays of Cantilever Location: Spruce Grove, AB Completion Date: May 2024

1401 17 Avenue SE Calgary, AB T2G 1J9 solicometal.com 587.349.9676 info@solicometal.com LinkedIn: solico-metal