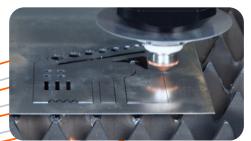

### **Fact Sheet**

- 43,000 Sq ft. fabrication shop
- 10,000 Sq ft. sandblasting and painting shop
- 50+ staff members
- Laser Tube cutter: pipe, beam, C-Channel, angle of 40'x14"x14"
- Laser sheet cutter: maximum 8'x20' x 2 1/4" thickness
- 3 cranes of 10-, 15- and 25-tons
- Rotational jig
- Punching machine
- 14 welding stations
- 2 large cutting saws
- Ironworker machine
- 10 medium projects a month
- 600,000-800,000 Lbs. of steel capacity per month