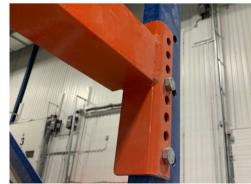

## **STRUCTURAL PALLET RACK**

Structural Pallet Racking is a more robust alternative to conventional pallet racking. Structural Pallet Racks are more resistant to forklift truck damage and are generally more durable when used in an external application. Our Structural Pallet Racks are manufactured according to your site dimensions, weight capacity requirements, and aesthetic preferences.

## **OPTIONS:**

- Wire mesh deck, bar grating, or planking
- Pallet support bars
- · Fitted or adjustable fork entry bars

MET

- · Back panel stops
- · Guide Rail Systems
- Rack-supported buildings