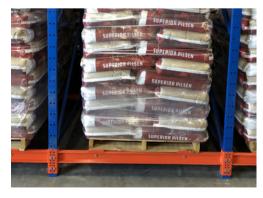

## **STRUCTURAL PALLET RACK**

Structural Pallet Racking is a more robust alternative to conventional pallet racking. Structural Pallet Racks are more resistant to forklift truck damage and are generally more durable when used in an external application. Our Structural Pallet Racks are manufactured according to your site dimensions, weight capacity requirements, and aesthetic preferences.