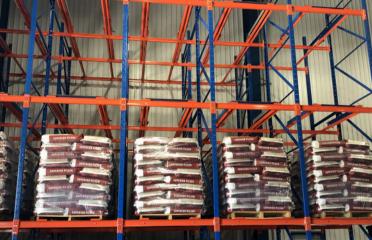

## **STRUCTURAL PALLET RACK**

Structural Pallet Racking is a more robust alternative to conventional pallet racking. Structural Pallet Racks are more resistant to forklift truck damage and are generally more durable when used in an external application. Our Structural Pallet Racks are manufactured according to your site dimensions, weight capacity requirements, and aesthetic preferences.