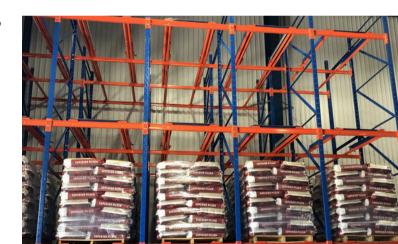

## **STRUCTURAL PALLET RACK**

Structural Pallet Racking is a more robust alternative to conventional pallet racking. Structural Pallet Racks are more resistant to forklift truck damage and are generally more durable when used in an external application. Our Structural Pallet Racks are manufactured according to your site dimensions, weight capacity requirements, and aesthetic preferences.