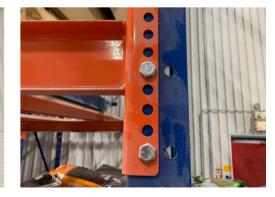

## **STRUCTURAL PALLET RACK**

Structural Pallet Racking is a more robust alternative to conventional pallet racking. Structural Pallet Racks are more resistant to forklift truck damage and are generally more durable when used in an external application. Our Structural Pallet Racks are manufactured according to your site dimensions, weight capacity requirements, and aesthetic preferences.

## **OPTIONS:**

- Wire mesh deck, bar grating, or planking
- Pallet support bars
- · Fitted or adjustable fork entry bars

MET

- · Back panel stops
- · Guide Rail Systems
- Rack-supported buildings