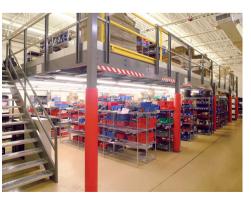

## **FREESTANDING STEEL MEZZANINE**

Mezzanine floors are being used more often in warehouse and distribution centres to make the most of valuable unused space for general storage and to support automated material handling equipment.

SOLICO METAL

It creates invaluable extra floor space; increasing the amount of space available. It can be as small or as large as you like, be one, two or three tiers high, have standard or special staircases, lifts or access gates, handrails or partitioning barriers, wood or steel decking, be encased, fitted with lighting and sprinklers.

This vast array of options ensures we deliver a solution to meet your exact needs, whether it be a stand-alone or integrated requirement.

NUAN

ANTA