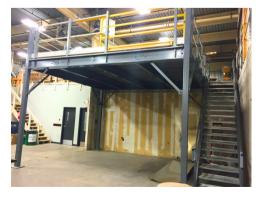

## **FREESTANDING STEEL MEZZANINE**

Mezzanine floors are being used more often in warehouse and distribution centres to make the most of valuable unused space for general storage and to support automated material handling equipment.

SOLICO METAL

It creates invaluable extra floor space; increasing the amount of space available. It can be as small or as large as you like, be one, two or three tiers high, have standard or special staircases, lifts or access gates, handrails or partitioning barriers, wood or steel decking, be encased, fitted with lighting and sprinklers.