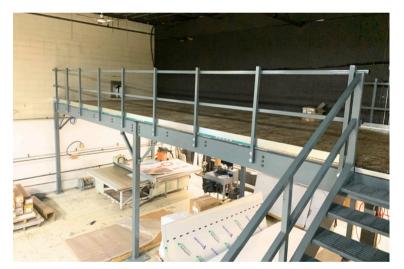

## **FREESTANDING STEEL MEZZANINE**

Mezzanine floors are being used more often in warehouse and distribution centres to make the most of valuable unused space for general storage and to support automated material handling equipment.

SOLICO METAL

It creates invaluable extra floor space; increasing the amount of space available. It can be as small or as large as you like, be one, two or three tiers high, have standard or special staircases, lifts or access gates, handrails or partitioning barriers, wood or steel decking, be encased, fitted with lighting and sprinklers.