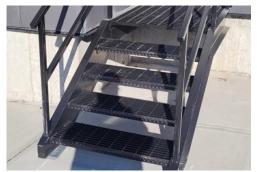

We are specialists when it comes to the industrial and public use steel staircases, whether the use is for a storage platform mezzanine floor, access, or a retail use secondary level, we have you covered. Replace concrete stairs with steel staircases and bar grating. Throughout the design, manufacture and installation process we will work with you to make sure we deliver the exact staircase you need to improve your workspace.