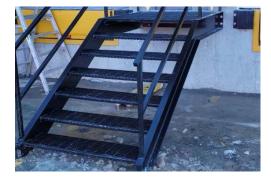

We are specialists when it comes to the industrial and public use steel staircases, whether the use is for a storage platform mezzanine floor, access, or a retail use secondary level, we have you covered. Replace concrete stairs with steel staircases and bar grating. Throughout the design, manufacture and installation process we will work with you to make sure we deliver the exact staircase you need to improve your workspace.

## **OPTIONS:**

- Mid- and top-landings
- Indoor or outdoor applications
- · Balustrade or wall handrails
- · Non-standard colours available
- · Straight or dog-legged design