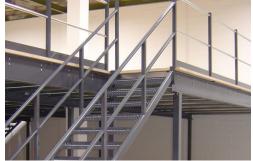

We are specialists when it comes to the industrial and public use steel staircases, whether the use is for a storage platform mezzanine floor, access, or a retail use secondary level, we have you covered. Replace concrete stairs with steel staircases and bar grating. Throughout the design, manufacture and installation process we will work with you to make sure we deliver the exact staircase you need to improve your workspace.

## **OPTIONS:**

- Mid- and top-landings
- Indoor or outdoor applications
- · Balustrade or wall handrails
- · Non-standard colours available
- · Straight or dog-legged design