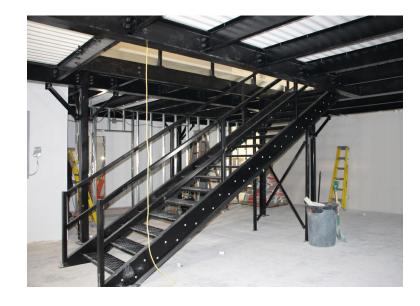

We are specialists when it comes to the industrial and public use steel staircases, whether the use is for a storage platform mezzanine floor, access, or a retail use secondary level, we have you covered. Replace concrete stairs with steel staircases and bar grating. Throughout the design, manufacture and installation process we will work with you to make sure we deliver the exact staircase you need to improve your workspace.

## **OPTIONS:**

- Mid- and top-landings
- Indoor or outdoor applications
- · Balustrade or wall handrails
- · Non-standard colours available
- · Straight or dog-legged design