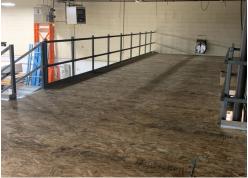

Mezzanine floors are being used more often in warehouse and distribution centres to make the most of valuable unused space for general storage and to support automated material handling equipment.

It creates invaluable extra floor space; increasing the amount of space available. It can be as small or as large as you like, be one, two or three tiers high, have standard or special staircases, lifts or access gates, handrails or partitioning barriers, wood or steel decking, be encased, fitted with lighting and sprinklers.