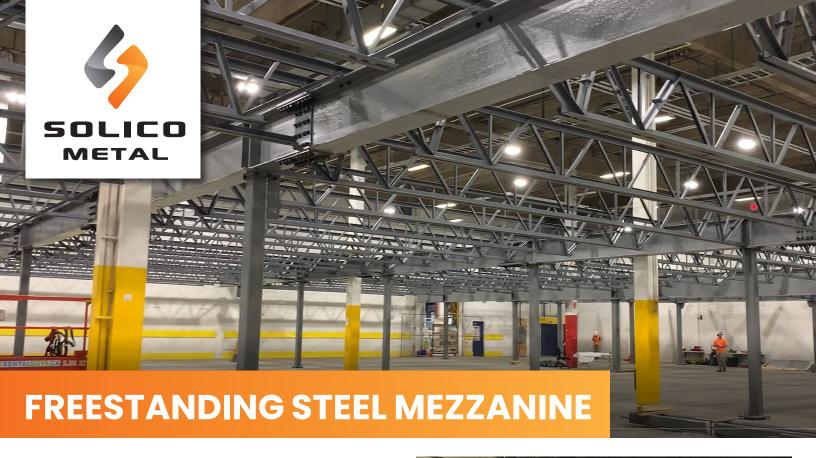

Mezzanine floors are being used more often in warehouse and distribution centres to make the most of valuable unused space for general storage and to support automated material handling equipment.

It creates invaluable extra floor space; increasing the amount of space available. It can be as small or as large as you like, be one, two or three tiers high, have standard or special staircases, lifts or access gates, handrails or partitioning barriers, wood or steel decking, be encased, fitted with lighting and sprinklers.

This vast array of options ensures we deliver a solution to meet your exact needs, whether it be a stand-alone or integrated requirement.