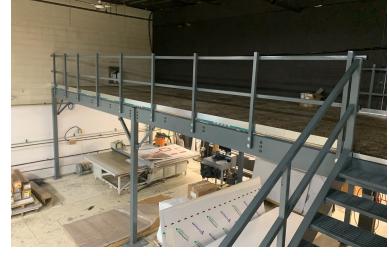

Mezzanine floors are being used more often in warehouse and distribution centres to make the most of valuable unused space for general storage and to support automated material handling equipment.

It creates invaluable extra floor space; increasing the amount of space available. It can be as small or as large as you like, be one, two or three tiers high, have standard or special staircases, lifts or access gates, handrails or partitioning barriers, wood or steel decking, be encased, fitted with lighting and sprinklers.

This vast array of options ensures we deliver a solution to meet your exact needs, whether it be a stand-alone or integrated requirement.